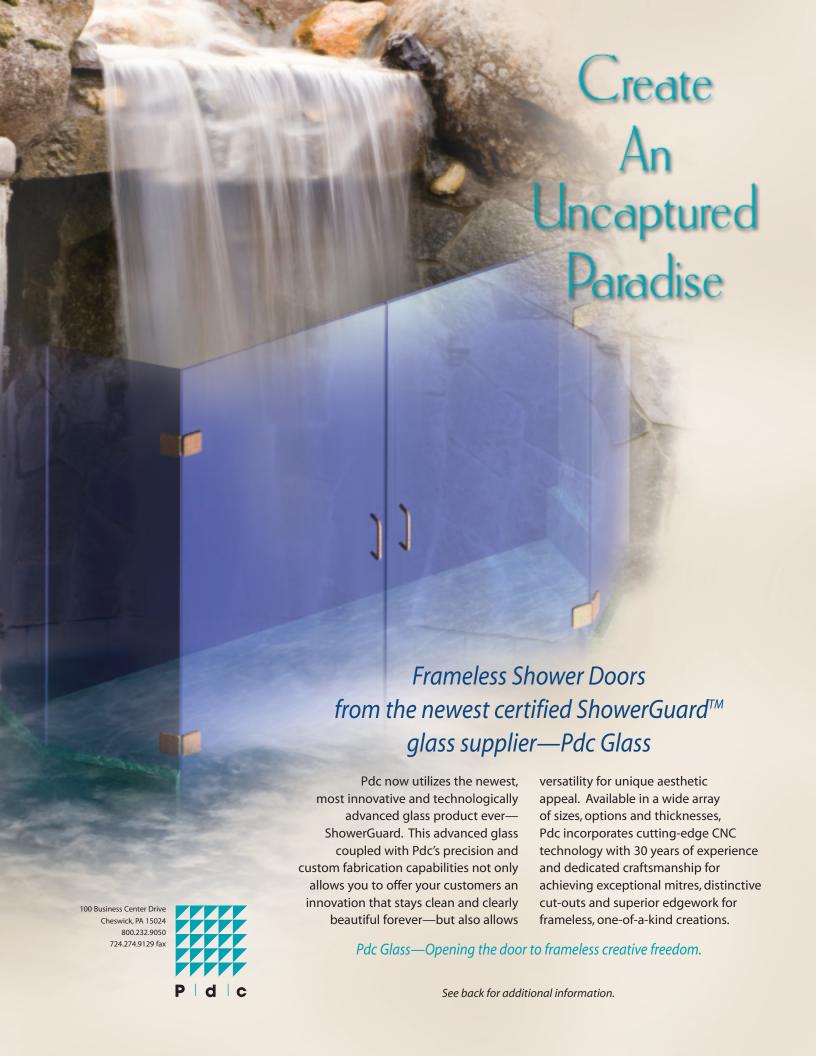

## ShowerGuard Glass

ShowerGuard's surface is protected during manufacturing through an ion beam process. ShowerGuard's patented technology permanently seals the glass surface, helping to stop corrosion before it starts.