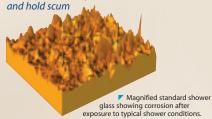

Standard glass corrodes, leaving it full of tiny pits and ridges that attract

exposure to typical shower condition

ShowerGuard glass resists corrosion, so scum has nothing to grab on to

Mid Ohio Tempering Columbus, OH 800.486.6648